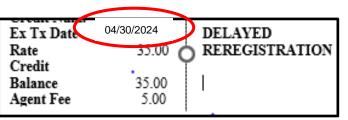

### **REGISTRATION SUSPENDED DO NOT ISSUE**

A pre-print displaying this message in the address section: REGISTRATION SUSPENDED DO NOT ISSUE CONTACT: 207-624-9000 Ext. 52163 Call your Municipal Coordinator to verify status.

- 1. You may collect the Excise Tax Only and refer the registrant to the BMV if suspension remains.
- 2. If no longer suspended, a new MVR would need to be produced replacing "DO NOT ISSUE" with the customer's address.

Inste of Matter Vokish Registration

#1.115

POINT.

**REGISTRATION SUSPENDED** 

CONTACT: 207-624-9000 Ext. 52163

**DO NOT ISSUE** 

-

01/01/1041