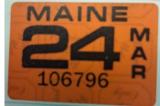

### **NEW LEVEL**

- Re-registration with a weight change up to 26,000 lbs.
- Re-registration without weight change up to 100,000 lbs.
- New registration with old plate (NROP) up to 26,000 lbs.- Private/Dealer.
- New registration transfer up to 26,000 lbs.
- Private sale with title application (MVT-2) and sales tax applications.
- Name Addition/Deletion (MV-138).
- Duplicate registration (MV-11) and Stickers.
- Special Registration Permit (MVR-10).
- Excise Tax Reimbursement for applicable vehicles registered for over 26,000 lbs.
- Transit plate with or without Permit to move to an inspection station.
  - MUNICIPAL AGENTS MAY ISSUE THIS PERMIT ONLY IN CONJUNCTION WITH THE ISSUANCE OF A TRANSIT PLATE.
- Issuance of plates on any registration, including renewals and corrections, provided the town is authorized to carry that class of plates.

### **MUNICIPAL FEES**

Duplicates

- Transit Plates
- Special Reg Permits
- Specialty Plate Switches

- Additional fee for completing registration from another town.
- These fees are retained by the municipality and are indicated on the registration. <u>Do not</u> include these fees in the Cash Report.
- Maine Revenue Service designates which towns will handle registrations for residents of specific unorganized territories.
   Please call a Municipal Coordinator for more info.