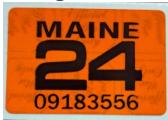

### **NEW LEVEL**

- Re-registration with a weight change up to 26,000 lbs.
- Re-registration without weight change up to 100,000 lbs.
- New registration with old plate (NROP) up to 26,000 lbs.- Private/Dealer.
- New registration transfer up to 26,000 lbs.
- Private sale with title application (MVT-2) and sales tax applications.
- Name Addition/Deletion (MV-138).
- Duplicate registration (MV-11) and Stickers.
- Special Registration Permit (MVR-10).
- Excise Tax Reimbursement for applicable vehicles registered for over 26,000 lbs.
- Transit plate with or without Permit to move to an inspection station.
  - MUNICIPAL AGENTS MAY ISSUE THIS PERMIT ONLY IN CONJUNCTION WITH THE ISSUANCE OF A TRANSIT PLATE.
- Issuance of plates on any registration, including renewals and corrections, provided the town is authorized to carry that class of plates.

### **MUNICIPAL FEES**

Duplicates

- Transit Plates
- Special Reg Permits
- Specialty Plate Switches

- Additional fee for completing registration from another town.
- These fees are retained by the municipality and are indicated on the registration. <u>Do not</u> include these fees in the Cash Report.
- Maine Revenue Service designates which towns will handle registrations for residents of specific unorganized territories.
   Please call a Municipal Coordinator for more info.