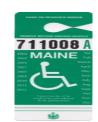

r>reterm infant, valid for (9)<br>Physician Physician's Assistant  | plication;<br>pecify length of <u>time, not to</u><br>Nurse Practitioner<br>Date: | exceed 5 months)     Registered Nurse     Medical Lic #:                                                       |

## **DISABILITY PLACARDS**

#### **Blue Placard:**

- Issued every 6 years for permanent disability.
- Red Placard:
  - Maximum issuance of 6 months for temporary disability.
- Green Placard:
  - Issued every 4 years to organizations and Agencies transporting clients with disabilities.

\*Disability placards entitle each person with a disability to park in spaces reserved for people with disabilities.

#### SEATBELT EXEMPTION PLACARD

Issued only by BMV Main Office



\*All types of placards are limited to one per customer.





#### **EMERGENCY**



- A vehicle used for Emergency, Funeral Coach, Hearse, or Ambulance.
- JB insurance filing for ambulance with registration fee of \$70.



- An ambulance registered as non-profit (<u>not</u> <u>incorporated</u>) is exempt from JB insurance filling and pays \$35 fee.
- Registration at a BMV Branch Office unless the vehicle is a Hearse used to transport the deceased; or an unincorporated nonprofit organization.

#### **EMERGENCY MEDICAL SERVICES - EMS**



|                                                                                                                                                                                                                                                                                              | Department of the Secretary