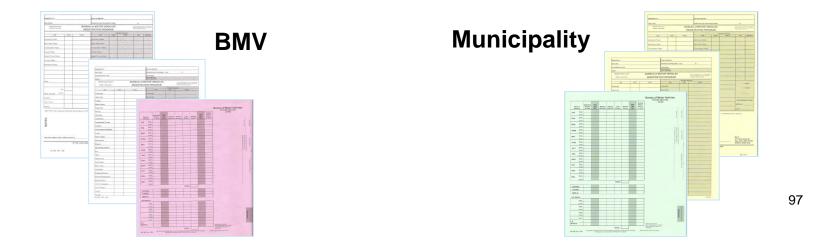

rt prior to submitting to the Bureau of Motor Vehicles.
- Double check your figures and the math. It's extremely easy to transpose digits when calculating money amounts.
- Verify your check. If you pay with a Town check, verify the line amount with the written amount in the box and sign the check.
- <u>Do Not</u> deposit monies for the Bureau of Motor Vehicles into any personal accounts.
- <u>Do Not</u> use personal checks to pay the Bureau of Motor Vehicles.

# **CASH REPORT MANUAL**

- The Cash Reporting document is six (6) pages:
  - a) Two white pages of the work analysis are to be submitted to BMV Main Office, along with;
  - b) One pink page of the sticker analysis.
  - c) Please retain the two yellow work analysis copies and the green sticker analysis copy for the municipal files.



### The gray shaded area is for the Bureau of Motor Vehicles use ONLY.

# **REMEMBER** to complete the work analysis and sticker analysis sheets:

| MUNICIPALITY: YOUR TOWN         |             | DATE OF REPORT: 03/09/202      | 23                                               |
|---------------------------------|-------------|--------------------------------|--------------------------------------------------|
| GEO CODE: 12345                 |             |                                | 3/03/2023 03/09/2023                             |
| AUTHORIZATION TYPE: Truck Level |             | TELEPHONE: (207) 555-123       | 34                                               |
| AGENT: Mary McPhee              |             | BMV USE ONLY<br>DATE RECEIVED: |