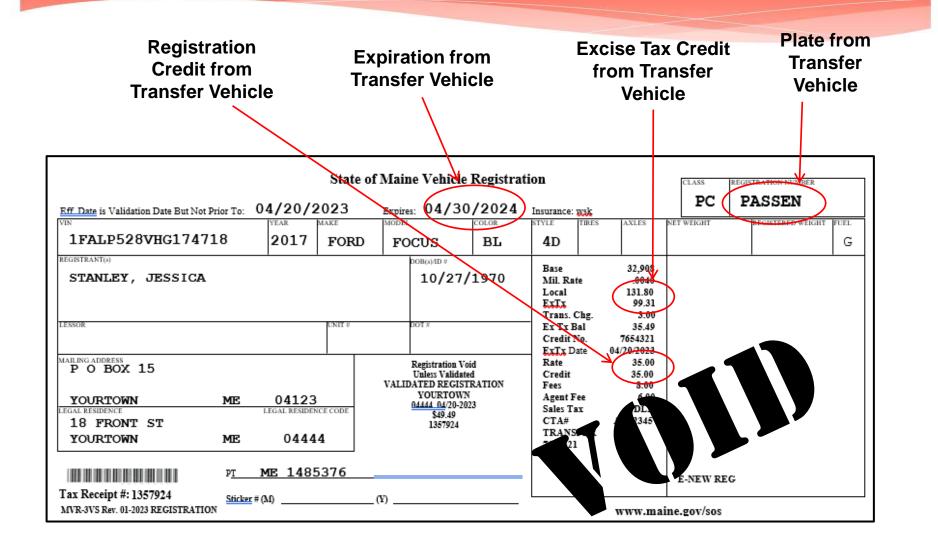

<br>PO BOX 15<br>YOURTOWN ME<br>LEGAL RESIDENCE<br>18 FRONT ST                | 07/01/2<br>VEAR<br>2017<br>04123<br>LEGAL RESIDE | State of<br>2023<br>MAKE<br>FORD | Maine Vehicle Expires: 07/3: MODEL FOCUS DOT# DOT# Registration V Unless Validat VALIDATED REGIS VOLUNTOW 04444 04/20/2 S480.64                             | e Registra                                                           | Insurance: WS STYLE THE 4D Base Mil. Rate Local Ex. Tax Ex. Bal Ex. Tx Date Fee Agent Fie Sales ix Title CTA#                                 | ES AXLES<br>32,908<br>.0004<br>131.64<br>131.64<br>131.64<br>042020323<br>35.00<br>6.00<br>275.00<br>33.00 | PC                 | PASSE     | NUMBER       |      | sales | tax and title                  | fees<br>n/<br>) |



### **NEW REGISTRATION/TRANSFER**



If the customer insists on keeping the old yellow registration mark <u>VOID</u> across it.

#### **RE-REGISTRATION/TRANSFER**

Valid excise tax and registration credit from a vehicle no longer in use may be used toward the re-registration of another vehicle on which the registration has expired.

Registration expired March 31, 2022.

2017 Ford



 Re-Reg with new expiration date

2008 Ford



 Current registration expires 4/30/2024.
 Vehicle was sold and credit is available to use.



# **NAME ADDITIONS/DELETIONS**

- It may be necessary to use the MV-138 when doing a NROP or Transfer.
- The names on each side have to "balance" like on a see-saw.



### **NAME ADDITIONS/DELETIONS**

It may be necessary to use the MV-138 when there is one name on MVT-2 and customer wants two names on regi