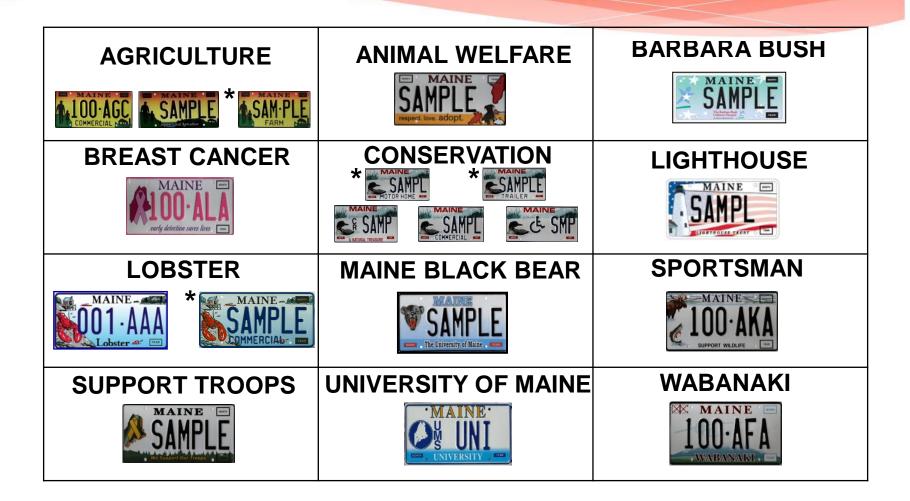

### **REGISTRATION PROCESSING** Passenger Alpha Style Codes

Most commonly used style codes approved by the Bureau of Motor Vehicles:Style CodeBody-Type

| 2D       | 2 Door Sedan/Coupe               |
|----------|----------------------------------|
| 4D       | 4 Door Sedan                     |
| 2W or MC | Motorcycle                       |
| MP       | Moped                            |
| PK       | Pickup                           |
| UT       | SUV or Crossover/Utility Trailer |
| SW       | Station Wagon                    |
| VN       | Van                              |
| BT       | Boat Trailer                     |
| СТ       | Camping/Travel Trailer           |
| 5W       | 5 <sup>th</sup> Wheel Camper     |
| SM       | Snowmobile Trailer               |
| EN       | Enclosed/Box Trailer             |
| МН       | Motorhome                        |
|          |                                  |

 Vehicle style codes are listed in full in the Bureau of Motor Vehicles Manual located in the Appendix on the Municipal & Agent Services website.

## **REGISTRATION PROCESSING** Commercial and Farm Numerical Style Codes

- A truck registered with commercial plates would use one of the following numerical style codes which is indicated in the "STYLE" box on the registration, and <u>MUST</u> include tires, axles and registered weight.
- All commercial style codes are determined by the type of vehicle, the tires, and the axles.
- EXAMPLE:

2-axle, 6-tire pickup= "20"

| VEHICLE                      | STYLE CODE | DESCRIPTION                      |
|------------------------------|------------|----------------------------------|
|                              | 00         | Pickup Trucks or SUV's           |
|                              | 10         | Other Trucks<br>2 Axle - 4 Tires |
|                              | 20         | 2 Axle - 6 Tires                 |
|                              | 30         | 3 Axle                           |
| 000                          | 40         | 4 Axle                           |
|                              | 50         | 5 Axle                           |
| 4                            | Tractors   |                                  |
| <b>.</b>                     | 25         | 2 Axle Tractor                   |
| a a                          | 35         | 3 Axle Tractor                   |
|                              | 45         | 4 Axle Tractor                   |
|                              | 55         | 5 Axle Tractor                   |
| Non-Section and Departments. | Buses      |                                  |
| • •                          | 26         | School Type Buses                |
|                              | 27         | Other 2 Axle Buses               |
|                              | 37         | 3 Axle Buses                     |
|                              | 47         | All Other Buses                  |