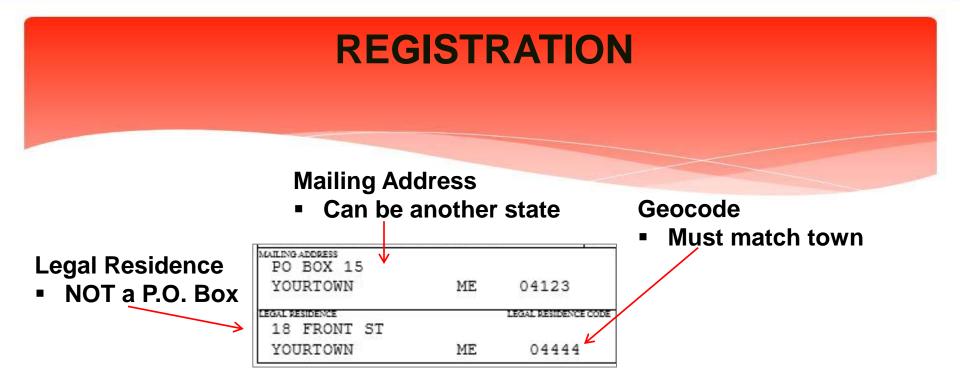

- VIN
- Year
- Make
- Model
- Color
- Style
- Fuel (for vehicles)

|                                                                                                                                                                          |                               | CLASS    | REGISTRATION NUMBER                                                                                                                                     |             | 1                                                                 |             |                                                          |             |                  |             |  |
|--------------------------------------------------------------------------------------------------------------------------------------------------------------------------|-------------------------------|----------|---------------------------------------------------------------------------------------------------------------------------------------------------------|-------------|-------------------------------------------------------------------|-------------|----------------------------------------------------------|-------------|------------------|-------------|--|
| Eff Date is Validation Date But Not Prior To                                                                                                                             | : 03/01/2                     | 2023     | Expires: 03/30                                                                                                                                          | /2024       | Insurance:                                                        | WJK         |                                                          | PC          | 1234GH           |             |  |
| 1FALP528VDG174716                                                                                                                                                        | 2013                          | FORD     | F150                                                                                                                                                    | WH          | PK                                                                | TIRES       | AXLES                                                    | NET WEIGHT  | REGISTERED WEIGH | T FUEL<br>D |  |
| REGISTERANT(s)<br>BEAR, YOGI, LESSEE<br>BOO BAKERY, INC LESSI<br>LESSOR<br>MAILING ADDRESS<br>P O BOX 15<br>YOURTOWN ME<br>LEGAL RESIDENCE<br>18 FRONT ST<br>YOURTOWN ME | 04123<br>LEGAL RESIDE<br>0444 | NCE CODE | CORENTS #<br>01/01/<br>135792<br>DOT#<br>Registration Vok<br>Unless Validated<br>VALIDATED REGIST<br>YOURTOWN<br>04444 06/20/201<br>\$251.90<br>1452578 | i<br>RATION | Mil. Ra<br>Local<br>Ex Tax<br>EXIX B<br>EXIX D<br>Fees<br>Agent I | Bal<br>Date | .0065<br>106.95<br>106.95<br>06/20/2019<br>35.00<br>6.00 |             |                  |             |  |
| PT         PT           Tax Receipt #: 7654321         Stiel                                                                                                             | eer # (M)                     |          | (Y) 24D 6543253                                                                                                                                         |             |                                                                   |             |                                                          | Re-Reg.     |                  |             |  |
| MVR-3VS Rev. 01-2016_REGISTRATION                                                                                                                                        |                               |          |                                                                                                                                                         |             |                                                                   |             | www.mai                                                  | ine.gov/sos |                  |             |  |

- Required information
  - VIN
  - Year
  - Make
  - Model
  - Color
  - Style
  - Fuel (for vehicles)

| State of Maine Vehicle Registration CLASS REGISTRATION NUMBER                     |                              |          |                                                                                                              |             |                                                                                |                                              |             |                   |   |
|-----------------------------------------------------------------------------------|------------------------------|----------|--------------------------------------------------------------------------------------------------------------|-------------|--------------------------------------------------------------------------------|----------------------------------------------|-------------|-------------------|---|
| Eff_Date is Validation Date But Not Prior To: 0                                   | 3/01/2                       | 2023     | Expires: 03/30                                                                                               | /2024       | Insurance: V                                                                   | VJK                                          | PC          | 1234GH            |   |
| 1FALP528VDG174716                                                                 | 2013                         | FORD     | F150                                                                                                         | COLOR<br>WH | PK                                                                             | TIRES AXLES                                  | NET WEIGHT  | REGISTERED WEIGHT | D |
| BEAR, YOGI, LESSEE<br>BOO BAKERY, INC LESSEE<br>LESSOR<br>CARTOON LEASE FINANCING |                              | UNIT#    | 01/01/<br>135792                                                                                             |             | Base<br>Mil. Rate<br>Local<br>Ex Tax<br>ExTx Ba<br>ExTx Da<br>Fees<br>Agent Fe | 106.95<br>I 106.95<br>te 06/20/2019<br>35.00 |             |                   |   |
| P O BOX 15<br><u>YOURTOWN ME</u><br>18 FRONT ST<br>YOURTOWN ME                    | 04123<br>EGAL RESIDE<br>0444 | NCE CODE | Registration Voi<br>Unless Validate<br>VALIDATED REGIST<br>YOURTOWN<br>04444 06/20/20<br>\$251.90<br>1452578 | d<br>RATION |                                                                                |                                              |             |                   |   |
| PT<br>Tax Receipt #: 7654321 <u>Sticker</u> # (A                                  | D                            |          | (Y) 24D 6543253                                                                                              |             |                                                                                |                                              | Re-Reg.     |                   |   |
| MVR-3VS                                                                           |                              |          |                                                                                                              |             |                                                                                | www.ma                                       | ine.gov/sos |                   |   |