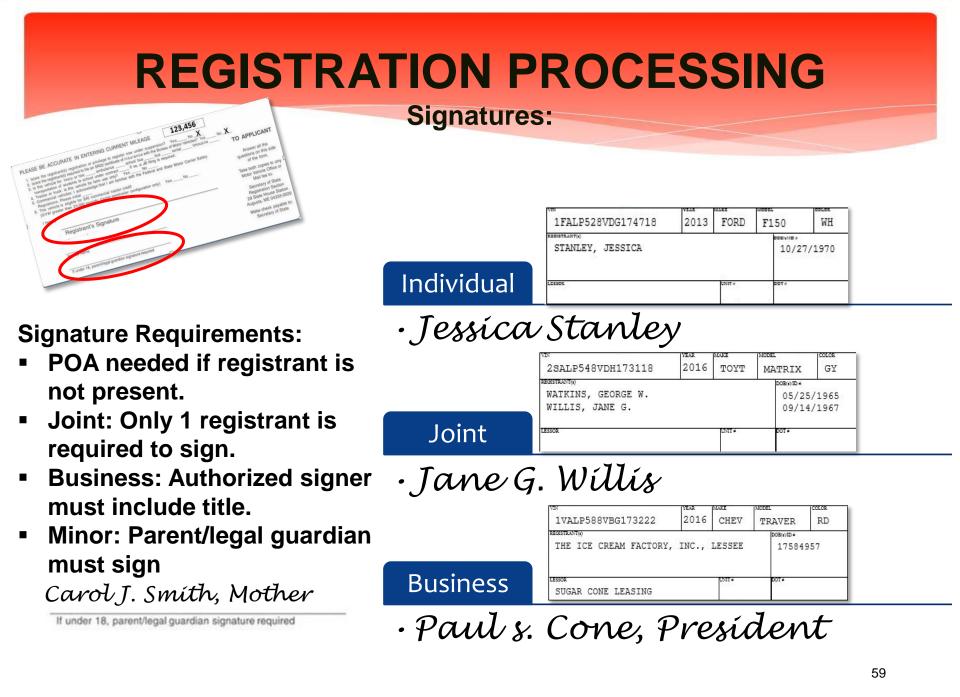

### **REGISTRATION PROCESSING** Passenger Alpha Style Codes

Most commonly used style codes approved by the Bureau of Motor Vehicles:Style CodeBody-Type

| 2D       | 2 Door Sedan/Coupe               |
|----------|----------------------------------|
| 4D       | 4 Door Sedan                     |
| 2W or MC | Motorcycle                       |
| MP       | Moped                            |
| PK       | Pickup                           |
| UT       | SUV or Crossover/Utility Trailer |
| SW       | Station Wagon                    |
| VN       | Van                              |
| BT       | Boat Trailer                     |
| СТ       | Camping/Travel Trailer           |
| 5W       | 5 <sup>th</sup> Wheel Camper     |
| SM       | Snowmobile Trailer               |
| EN       | Enclosed/Box Trailer             |
| МН       | Motorhome                        |
|          |                                  |

## **REGISTRATION PROCESSING** Commercial and Farm Numerical Style Codes

- A truck registered with commercial plates would use one of the following numerical style codes which is indicated in the "STYLE" box on the registration, and <u>MUST</u> include tires, axles and registered weight.
- All commercial style codes are determined by the type of vehicle, the tires, and the axles.
- EXAMPLE:

2-axle, 6-tire pickup= "20"

| VEHICLE                      | STYLE CODE | DESCRIPTION                      |
|------------------------------|------------|----------------------------------|
|                              | 00         | Pickup Trucks or SUV's           |
|                              | 10         | Other Trucks<br>2 Axle - 4 Tires |
|                              | 20         | 2 Axle - 6 Tires                 |
|                              | 30         | 3 Axle                           |
| 000                          | 40         | 4 Axle                           |
|                              | 50         | 5 Axle                           |
| 4                            | Tractors   |                                  |
| <b>.</b>                     | 25         | 2 Axle Tractor                   |
| a a                          | 35         | 3 Axle Tractor                   |
|                              | 45         | 4 Axle Tractor                   |
|                              | 55         | 5 Axle Tractor                   |
| Non-Section and Departments. | Buses      |                                  |
| • •                          | 26         | School Type Buses                |
|                              | 27         | Other 2 Axle Buses               |
|                              | 37         | 3 Axle Buses                     |
|                              | 47         | All Other Buses                  |