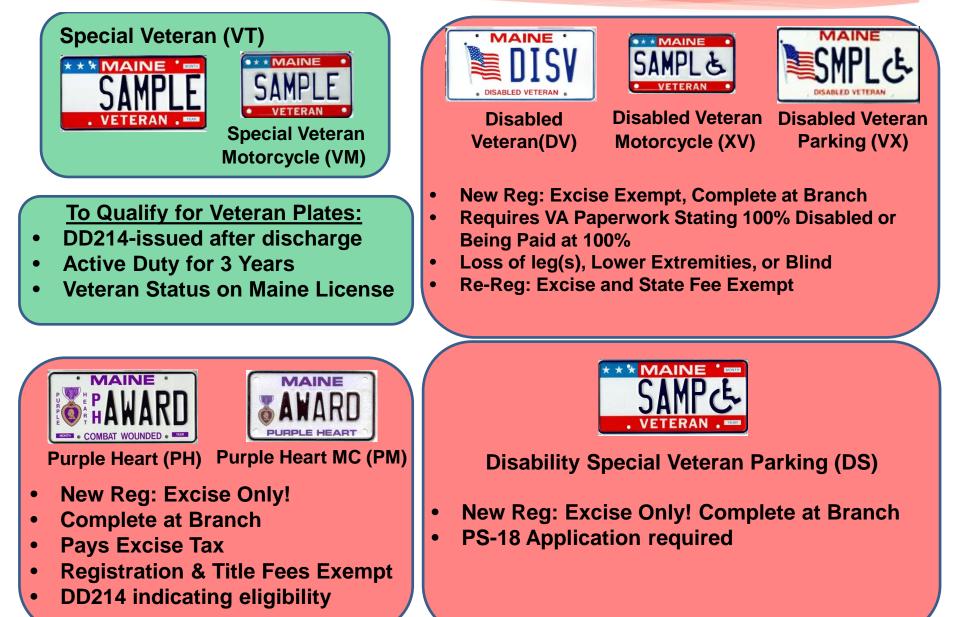

I Know What Plate To Issue a Veteran?

There are multiple Special Veteran and Disabled Veteran categories:

- 1. Special Veteran (VT and VM-motorcycle)
- 2. 100% Disabled Veteran (DV-flag, VX-parking and XV-motorcycle)
- 3. Amputee or Blind Veteran (choice of plate)
- 4. Disability Special Veteran (DS)
- 5. Purple Heart (PH and PM-motorcycle)
- 6. Prisoner of War (PO)
- 7. Pearl Harbor Survivor (PS) and
- 8. Medal of Honor (MO)
- 9. Gold Star Recognition (GS)
- The Veteran is required to submit their DD214 indicating Honorable Discharge from the military.
- The Veteran's Administration provides a letter explaining a Veteran <u>MAY</u> be eligible for exemptions.
- The Veteran's Administration letter is <u>NOT</u> an automatic eligibility for exemptions.

## **VETERAN PLATE DISTRIBUTION**





- <u>Must</u> pay Registration, Title fee, Excise Tax and Sales Tax.
- Maximum registered weight is 26,000 lbs. r.v.w.
  - Allowed up to 3 sets of plates.
- May be issued in a company name if the company is solely owned by the Veteran.
- Surviving Spouse may retain and display Special Veterans plates. Upon remarriage, the surviving spouse may not use these plates but may retain as a keepsake.



### **SPECIAL VETERAN MOTORCYCLE:**

- Operator must possess a valid Maine license, permit, or motorcycle endorsement.
- Automatic March expiration.
- Titled if 300cc or greater.



# **DISABLED VETERANS**

### 100 % Permanently Disabled Veteran ~ Service Connected:



**Disabled Veteran** 



<u>Must</u> use Placard to park in handicapped parking.



**Disabled Veteran Parking** 



**Disabled