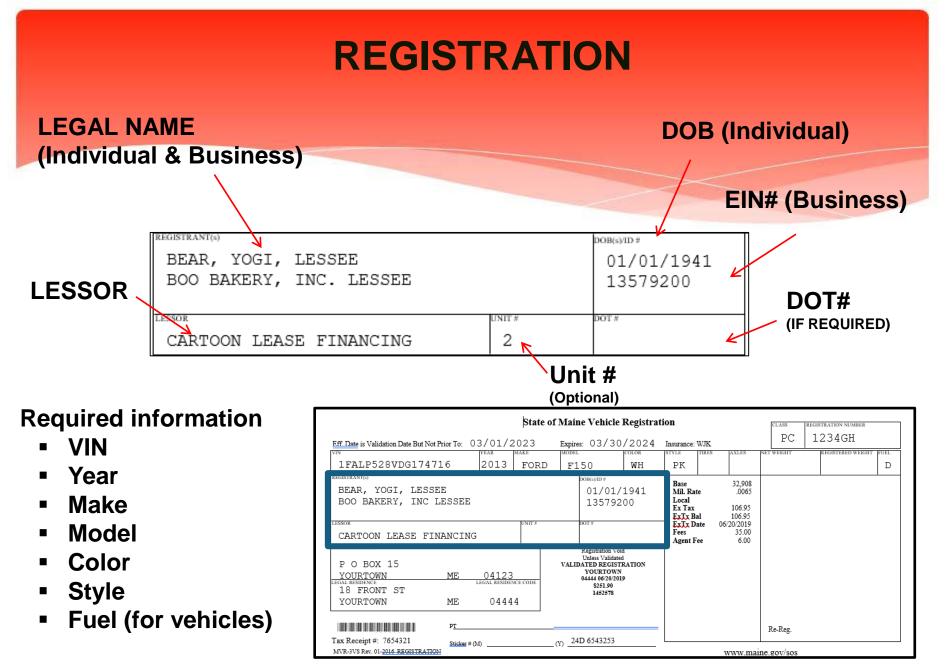

-

100.00

-

states and the last

2 Parks

|                                 | REGISTRATION                                         |                                                                                                                                                |                 |  |  |  |  |  |  |
|---------------------------------|------------------------------------------------------|------------------------------------------------------------------------------------------------------------------------------------------------|-----------------|--|--|--|--|--|--|
|                                 | VIN YEAR                                             | MODEL COLOR FUEL<br>MAKE STYLE                                                                                                                 |                 |  |  |  |  |  |  |
| ** ** * * * * * * * * * * * * * | Eff Date is Validation Date But Not Prior To: 03/01/ | MAKE V MODEL V COLOR V STYLE V TIRES AXLES NET WEIGHT REGISTI                                                                                  |                 |  |  |  |  |  |  |
|                                 | <ul> <li>Required information</li> </ul>             | State of Maine Vehicle Registration  Eff: Date is Validation Date But Not Prior To: 03/01/2023 Expires: 03/30/2024 Insurance: WJK  CLASS PC 1. | STRATION NUMBER |  |  |  |  |  |  |

- VIN
- Year
- Make
- Model
- Color
- Style
- Fuel (for vehicles)

|                                                                                                                                                                          |                               | CLASS    | REGISTRATION NUMBER                                                                                                                                     |             | 1                                                                 |             |                                                          |             |                  |             |  |
|--------------------------------------------------------------------------------------------------------------------------------------------------------------------------|-------------------------------|----------|---------------------------------------------------------------------------------------------------------------------------------------------------------|-------------|-------------------------------------------------------------------|-------------|----------------------------------------------------------|-------------|------------------|-------------|--|
| Eff Date is Validation Date But Not Prior To                                                                                                                             | : 03/01/2                     | 2023     | Expires: 03/30                                                                                                                                          | /2024       | Insurance:                                                        | WJK         |                                                          | PC          | 1234GH           |             |  |
| 1FALP528VDG174716                                                                                                                                                        | 2013                          | FORD     | F150                                                                                                                                                    | WH          | PK                                                                | TIRES       | AXLES                                                    | NET WEIGHT  | REGISTERED WEIGH | T FUEL<br>D |  |
| REGISTERANT(s)<br>BEAR, YOGI, LESSEE<br>BOO BAKERY, INC LESSI<br>LESSOR<br>MAILING ADDRESS<br>P O BOX 15<br>YOURTOWN ME<br>LEGAL RESIDENCE<br>18 FRONT ST<br>YOURTOWN ME | 04123<br>LEGAL RESIDE<br>0444 | NCE CODE | CORENTS #<br>01/01/<br>135792<br>DOT#<br>Registration Vok<br>Unless Validated<br>VALIDATED REGIST<br>YOURTOWN<br>04444 06/20/201<br>\$251.90<br>1452578 | i<br>RATION | Mil. Ra<br>Local<br>Ex Tax<br>EXIX B<br>EXIX D<br>Fees<br>Agent I | Bal<br>Date | .0065<br>106.95<br>106.95<br>06/20/2019<br>35.00<br>6.00 |             |                  |             |  |
| PT         PT           Tax Receipt #: 7654321         Stiel                                                                                                             | eer # (M)                     |          | (Y) 24D 6543253                                                                                                                                         |             |                                                                   |             |                                                          | Re-Reg.     |                  |             |  |
| MVR-3VS Rev. 01-2016_REGISTRATION                                                                                                                                        |                               |          |                                                                                                                                                         |             |                                                                   |             | www.mai                                                  | ine.gov/sos |                  |             |  |

- Required information
  - VIN
  - Year
  - Make
  - Model
  - Color
  - Style
  - Fuel (for vehicles)

| State of Maine Vehicle Registration CLASS REGISTRATION NUMBER                     |                              |          |                                                                                                              |             |                                                                                |                                              |             |                   |   |
|-----------------------------------------------------------------------------------|------------------------------|----------|--------------------------------------------------------------------------------------------------------------|-------------|--------------------------------------------------------------------------------|----------------------------------------------|-------------|-------------------|---|
| Eff_Date is Validation Date But Not Prior To: 0                                   | 3/01/2                       | 2023     | Expires: 03/30                                                                                               | /2024       | Insurance: V                                                                   | VJK                                          | PC          | 1234GH            |   |
| 1FALP528VDG174716                                                                 | 2013                         | FORD     | F150                                                                                                         | COLOR<br>WH | PK                                                                             | TIRES AXLES                                  | NET WEIGHT  | REGISTERED WEIGHT | D |
| BEAR, YOGI, LESSEE<br>BOO BAKERY, INC LESSEE<br>LESSOR<br>CARTOON LEASE FINANCING |                              | UNIT#    | 01/01/<br>135792                                                                                             |             | Base<br>Mil. Rate<br>Local<br>Ex Tax<br>ExTx Ba<br>ExTx Da<br>Fees<br>Agent Fe | 106.95<br>I 106.95<br>te 06/20/2019<br>35.00 |             |                   |   |
| P O BOX 15<br><u>YOURTOWN ME</u><br>18 FRONT ST<br>YOURTOWN ME                    | 04123<br>EGAL RESIDE<br>0444 | NCE CODE | Registration Voi<br>Unless Validate<br>VALIDATED REGIST<br>YOURTOWN<br>04444 06/20/20<br>\$251.90<br>1452578 | d<br>RATION |                                                                                |                                              |             |                   |   |
| PT<br>Tax Receipt #: 7654321 <u>Sticker</u> # (A                                  | D                            |          | (Y) 24D 6543253                                                                                              |             |                                                                                |                                              | Re-Reg.     |                   |   |
| MVR-3VS                                                                           |                              |          |                                                                                                              |             |                                                                                | www.ma                                       | ine.gov/sos |                   |   |