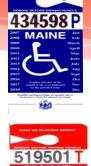

<br>reterm infant, valid for (9)<br>Physician Physician's Assistant  | plication;<br>pecify length of <u>time, not to</u><br>Nurse Practitioner<br>Date: | exceed 5 months)     Registered Nurse     Medical Lic #:                                                       |

## **DISABILITY PLACARDS**

#### **Blue Placard:**

- Issued every 6 years for permanent disability.
- Red Placard:
  - Maximum issuance of 6 months for temporary disability.
- Green Placard:
  - Issued every 4 years to organizations and Agencies transporting clients with disabilities.

\*Disability placards entitle each person with a disability to park in spaces reserved for people with disabilities.

#### SEATBELT EXEMPTION PLACARD

Issued only by BMV Main Office



\*All types of placards are limited to one per customer.





#### **EMERGENCY**



- A vehicle used for Emergency, Funeral Coach, Hearse, or Ambulance.
- JB insurance filing for ambulance with registration fee of \$70.



- An ambulance registered as non-profit (<u>not</u> <u>incorporated</u>) is exempt from JB insurance filling and pays \$35 fee.
- Registration at a BMV Branch Office unless the vehicle is a Hearse used to transport the deceased; or an unincorporated nonprofit organization.

#### **EMERGENCY MEDICAL SERVICES - EMS**



|                                                                                                                                                                                                                                                                                              | Department of the Secretar