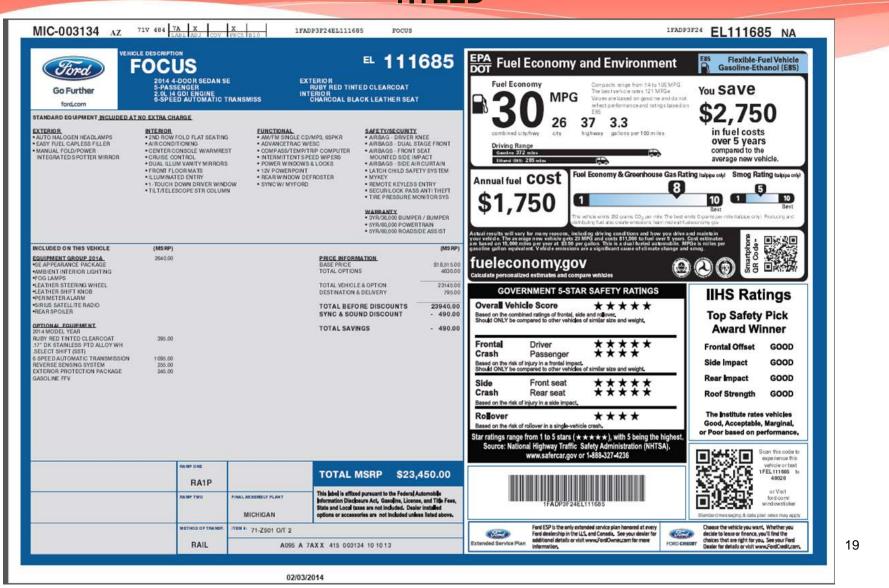

#### **MONRONEY LABEL ~ WINDOW STICKER** ONLY FOR A VEHICLE THAT HAS NEVER BEEN REGISTERED OR TITLED

**Note:** Monroney Labels are required on all new vehicles sold with a GVWR of less than 8,500 lbs.