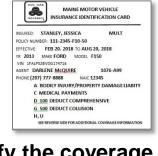

#### **Proof of Insurance** (Card or Electronically)

Verify the coverage dates and compare VIN listed on current title. Ask about an SR-22 requirement.

Verify that the back of the title has been completed properly with all necessary signatures.