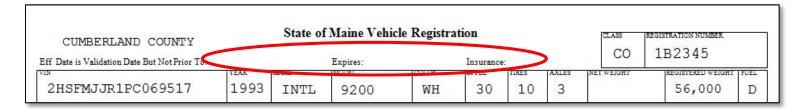

#### Insurance MUST be shown prior to a registration being processed.

- Verify Coverage Dates
- Verify Year, Make, Model, Vin #
- Insurance card may be in a name other than the registrants, provided there is no transfer of ownership.
- If required to file an SR-22 (Proof of Financial Responsibility), call: (207)624-9000 ext. 52109 for authorization to complete.
- Call a Municipal Coordinator if unsure.

-

100.00

-

states and the last

2 Parks

|                                 | REGISTRATION                                         |                                                                                                                                                |                 |  |  |  |  |  |  |
|---------------------------------|------------------------------------------------------|------------------------------------------------------------------------------------------------------------------------------------------------|-----------------|--|--|--|--|--|--|
|                                 | VIN YEAR                                             | MODEL COLOR FUEL<br>MAKE STYLE                                                                                                                 |                 |  |  |  |  |  |  |
| ** ** * * * * * * * * * * * * * | Eff Date is Validation Date But Not Prior To: 03/01/ | MAKE V MODEL V COLOR V STYLE V TIRES AXLES NET WEIGHT REGISTI                                                                                  |                 |  |  |  |  |  |  |
|                                 | <ul> <li>Required information</li> </ul>             | State of Maine Vehicle Registration  Eff: Date is Validation Date But Not Prior To: 03/01/2023 Expires: 03/30/2024 Insurance: WJK  CLASS PC 1. | STRATION NUMBER |  |  |  |  |  |  |

- VIN
- Year
- Make
- Model
- Color
- Style
- Fuel (for vehicles)

|                                                                                                                                                                          |                               | CLASS    | REGISTRATION NUMBER                                                                                                                                     |             | 1                                                                 |             |                                                          |             |                  |             |  |
|--------------------------------------------------------------------------------------------------------------------------------------------------------------------------|-------------------------------|----------|---------------------------------------------------------------------------------------------------------------------------------------------------------|-------------|-------------------------------------------------------------------|-------------|----------------------------------------------------------|-------------|------------------|-------------|--|
| Eff Date is Validation Date But Not Prior To                                                                                                                             | : 03/01/2                     | 2023     | Expires: 03/30                                                                                                                                          | /2024       | Insurance:                                                        | WJK         |                                                          | PC          | 1234GH           |             |  |
| 1FALP528VDG174716                                                                                                                                                        | 2013                          | FORD     | F150                                                                                                                                                    | WH          | PK                                                                | TIRES       | AXLES                                                    | NET WEIGHT  | REGISTERED WEIGH | T FUEL<br>D |  |
| REGISTERANT(s)<br>BEAR, YOGI, LESSEE<br>BOO BAKERY, INC LESSI<br>LESSOR<br>MAILING ADDRESS<br>P O BOX 15<br>YOURTOWN ME<br>LEGAL RESIDENCE<br>18 FRONT ST<br>YOURTOWN ME | 04123<br>LEGAL RESIDE<br>0444 | NCE CODE | CORENTS #<br>01/01/<br>135792<br>DOT#<br>Registration Vok<br>Unless Validated<br>VALIDATED REGIST<br>YOURTOWN<br>04444 06/20/201<br>\$251.90<br>1452578 | i<br>RATION | Mil. Ra<br>Local<br>Ex Tax<br>EXIX B<br>EXIX D<br>Fees<br>Agent I | Bal<br>Date | .0065<br>106.95<br>106.95<br>06/20/2019<br>35.00<br>6.00 |             |                  |             |  |
| PT         PT           Tax Receipt #: 7654321         Stiel                                                                                                             | eer # (M)                     |          | (Y) 24D 6543253                                                                                                                                         |             |                                                                   |             |                                                          | Re-Reg.     |                  |             |  |
| MVR-3VS Rev. 01-2016_REGISTRATION                                                                                                                                        |                               |          |                                                                                                                                                         |             |                                                                   |             | www.mai                                                  | ine.gov/sos |                  |             |  |

- Required information
  - VIN
  - Year
  - Make
  - Model
  - Color
  - Style
  - Fuel (for vehicles)

| State of Maine Vehicle Registration CLASS REGISTRATION NUMBER                     |                              |          |                                                                                                              |             |                                                                                |                                              |             |                   |   |
|-----------------------------------------------------------------------------------|------------------------------|----------|--------------------------------------------------------------------------------------------------------------|-------------|--------------------------------------------------------------------------------|----------------------------------------------|-------------|-------------------|---|
| Eff_Date is Validation Date But Not Prior To: 0                                   | 3/01/2                       | 2023     | Expires: 03/30                                                                                               | /2024       | Insurance: V                                                                   | VJK                                          | PC          | 1234GH            |   |
| 1FALP528VDG174716                                                                 | 2013                         | FORD     | F150                                                                                                         | COLOR<br>WH | PK                                                                             | TIRES AXLES                                  | NET WEIGHT  | REGISTERED WEIGHT | D |
| BEAR, YOGI, LESSEE<br>BOO BAKERY, INC LESSEE<br>LESSOR<br>CARTOON LEASE FINANCING |                              | UNIT#    | 01/01/<br>135792                                                                                             |             | Base<br>Mil. Rate<br>Local<br>Ex Tax<br>ExTx Ba<br>ExTx Da<br>Fees<br>Agent Fe | 106.95<br>I 106.95<br>te 06/20/2019<br>35.00 |             |                   |   |
| P O BOX 15<br><u>YOURTOWN ME</u><br>18 FRONT ST<br>YOURTOWN ME                    | 04123<br>EGAL RESIDE<br>0444 | NCE CODE | Registration Voi<br>Unless Validate<br>VALIDATED REGIST<br>YOURTOWN<br>04444 06/20/20<br>\$251.90<br>1452578 | d<br>RATION |                                                                                |                                              |             |                   |   |
| PT<br>Tax Receipt #: 7654321 <u>Sticker</u> # (A                                  | D                            |          | (Y) 24D 6543253                                                                                              |             |                                                                                |                                              | Re-Reg.     |                   |   |
| MVR-3VS                                                                           |                              |          |                                                                                                              |             |                                                                                | www.ma                                       | ine.gov/sos |                   |   |