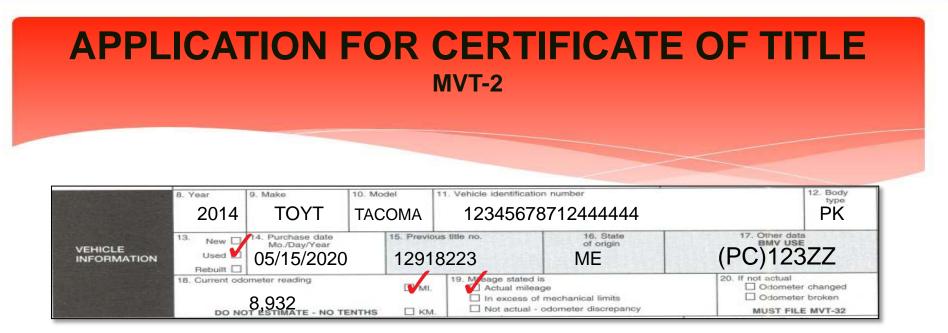

#### **NEW REGISTRATION** PRIVATE SALE To process you will need to see the following:

Tant Titl

Private Bill of Sale

Verify it is a complete bill of sale including year, make, model, VIN # and all necessary signatures