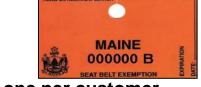

: Printed Name: | - valid for 1 week following receipt of ap<br>reterm infant, valid for (9)<br>Physician Physician's Assistant  | plication;<br>pecify length of <u>time, not to</u><br>Nurse Practitioner<br>Date: | exceed 5 months)     Registered Nurse     Medical Lic #:                                                       |

## **DISABILITY PLACARDS**

#### **Blue Placard:**

- Issued every 6 years for permanent disability.
- Red Placard:
  - Maximum issuance of 6 months for temporary disability.
- Green Placard:
  - Issued every 4 years to organizations and Agencies transporting clients with disabilities.

\*Disability placards entitle each person with a disability to park in spaces reserved for people with disabilities.

#### SEATBELT EXEMPTION PLACARD

Issued only by BMV Main Office



\*All types of placards are limited to one per customer.





#### **EMERGENCY**



- A vehicle used for Emergency, Funeral Coach, Hearse, or Ambulance.
- JB insurance filing for ambulance with registration fee of \$70.



- An ambulance registered as non-profit (<u>not</u> <u>incorporated</u>) is exempt from JB insurance filling and pays \$35 fee.
- Registration at a BMV Branch Office unless the vehicle is a Hearse used to transport the deceased; or an unincorporated nonprofit organization.

#### **EMERGENCY MEDICAL SERVICES - EMS**



|