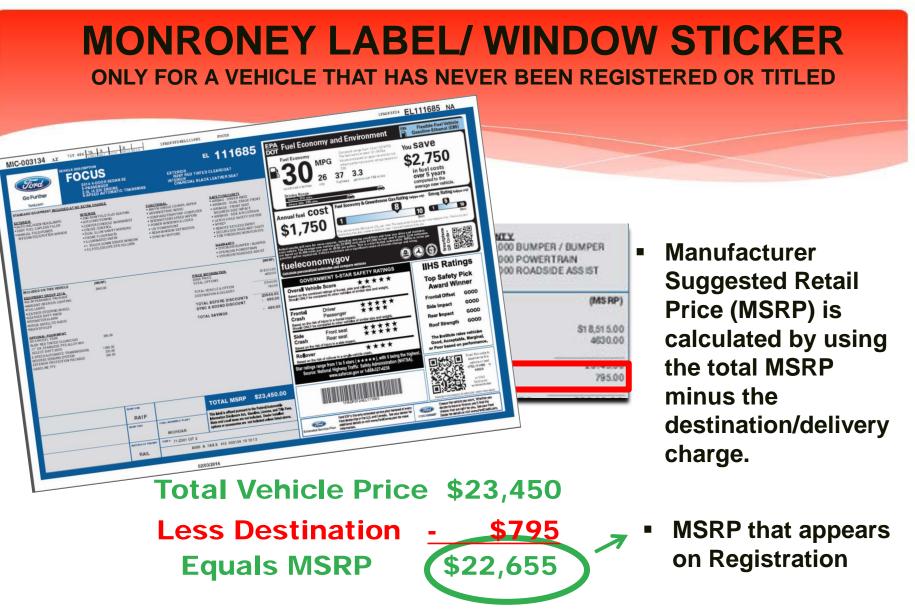

#### **MONRONEY LABEL ~ WINDOW STICKER** ONLY FOR A VEHICLE THAT HAS NEVER BEEN REGISTERED OR TITLED

**Note:** Monroney Labels are required on all new vehicles sold with a GVWR of less than 8,500 lbs.