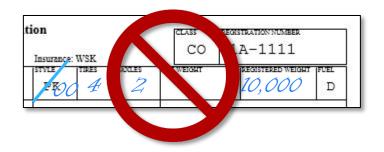

### **THE "MANUAL PREPRINT"**

- **Review for accuracy.**
- If accurate, use Excel spreadsheet to complete. X
- If information is incorrect or missing, type out the registration using the Adobe template.

Information SHOULD NOT be hand-written!

|             | <sup>age</sup> 521<br>WSK |       | CLASS<br>CO              | REGISTRATION            | NUMBER    |
|-------------|---------------------------|-------|--------------------------|-------------------------|-----------|
| style<br>00 | TIRES                     | AXLES | NET WEIGHT               |                         | ,000 FUEL |
|             |                           |       | CORRECTED<br>TIRES, AXLE | ) STYLE,<br>S, REG. WGT | PDF       |
|             |                           |       | Reg Type                 | RE-REG                  | 10        |