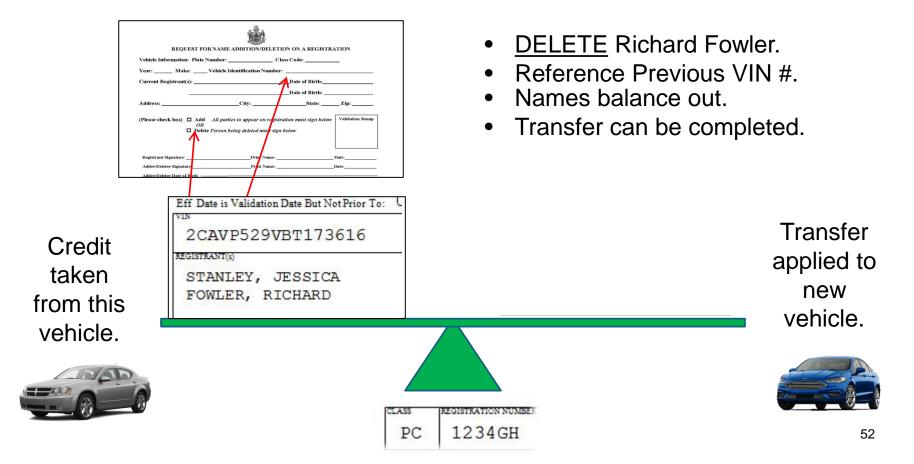

| PASSE     | NUMBER       |      | sales | tax and title                  | fees<br>n/<br>) |



### **NEW REGISTRATION/TRANSFER**



If the customer insists on keeping the old yellow registration mark <u>VOID</u> across it.

#### **RE-REGISTRATION/TRANSFER**

Valid excise tax and registration credit from a vehicle no longer in use may be used toward the re-registration of another vehicle on which the registration has expired.

Registration expired March 31, 2022.

2017 Ford



 Re-Reg with new expiration date

2008 Ford



 Current registration expires 4/30/2024.
 Vehicle was sold and credit is available to use.



# **NAME ADDITIONS/DELETIONS**

- It may be necessary to use the MV-138 when doing a NROP or Transfer.
- The names on each side have to "balance" like on a see-saw.



### **NAME ADDITIONS/DELETIONS**

It may be necessary to use the MV-138 when there is one name on MVT-2 and customer wants two names on registration.



### REQUEST FOR NAME ADDITION/DELETION ON A REGISTRATION

| 138 |
|-----|
|     |

| REQUEST FOR N                                                                                                                                                                                                                                                     | NAME ADDITION/DELETION                                                                                                                                            | ON A REGISTI                                                                               | RATION