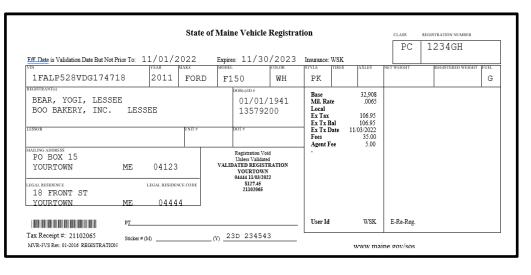

-

100.00

-

states and the last

2 Parks

|                                 | REGISTRATION                                         |                                                                                                                                                |                 |  |  |  |  |  |  |
|---------------------------------|------------------------------------------------------|------------------------------------------------------------------------------------------------------------------------------------------------|-----------------|--|--|--|--|--|--|
|                                 | VIN YEAR                                             | MODEL COLOR FUEL<br>MAKE STYLE                                                                                                                 |                 |  |  |  |  |  |  |
| ** ** * * * * * * * * * * * * * | Eff Date is Validation Date But Not Prior To: 03/01/ | MAKE V MODEL V COLOR V STYLE V TIRES AXLES NET WEIGHT REGISTI                                                                                  |                 |  |  |  |  |  |  |
|                                 | <ul> <li>Required information</li> </ul>             | State of Maine Vehicle Registration  Eff: Date is Validation Date But Not Prior To: 03/01/2023 Expires: 03/30/2024 Insurance: WJK  CLASS PC 1. | STRATION NUMBER |  |  |  |  |  |  |

- VIN
- Year
- Make
- Model
- Color
- Style
- Fuel (for vehicles)

|                                                                                                                                                                          |                               | CLASS    | REGISTRATION NUMBER                                                                                                                                     |             | 1                                                                 |             |                                                          |             |                  |             |  |
|--------------------------------------------------------------------------------------------------------------------------------------------------------------------------|-------------------------------|----------|---------------------------------------------------------------------------------------------------------------------------------------------------------|-------------|-------------------------------------------------------------------|-------------|----------------------------------------------------------|-------------|------------------|-------------|--|
| Eff Date is Validation Date But Not Prior To                                                                                                                             | : 03/01/2                     | 2023     | Expires: 03/30                                                                                                                                          | /2024       | Insurance:                                                        | WJK         |                                                          | PC          | 1234GH           |             |  |
| 1FALP528VDG174716                                                                                                                                                        | 2013                          | FORD     | F150                                                                                                                                                    | WH          | PK                                                                | TIRES       | AXLES                                                    | NET WEIGHT  | REGISTERED WEIGH | T FUEL<br>D |  |
| REGISTERANT(s)<br>BEAR, YOGI, LESSEE<br>BOO BAKERY, INC LESSI<br>LESSOR<br>MAILING ADDRESS<br>P O BOX 15<br>YOURTOWN ME<br>LEGAL RESIDENCE<br>18 FRONT ST<br>YOURTOWN ME | 04123<br>LEGAL RESIDE<br>0444 | NCE CODE | CORENTS #<br>01/01/<br>135792<br>DOT#<br>Registration Vok<br>Unless Validated<br>VALIDATED REGIST<br>YOURTOWN<br>04444 06/20/201<br>\$251.90<br>1452578 | i<br>RATION | Mil. Ra<br>Local<br>Ex Tax<br>EXIX B<br>EXIX D<br>Fees<br>Agent I | Bal<br>Date | .0065<br>106.95<br>106.95<br>06/20/2019<br>35.00<br>6.00 |             |                  |             |  |
| PT         PT           Tax Receipt #: 7654321         Stiel                                                                                                             | eer # (M)                     |          | (Y) 24D 6543253                                                                                                                                         |             |                                                                   |             |                                                          | Re-Reg.     |                  |             |  |
| MVR-3VS Rev. 01-2016_REGISTRATION                                                                                                                                        |                               |          |                                                                                                                                                         |             |                                                                   |             | www.mai                                                  | ine.gov/sos |                  |             |  |

- Required information
  - VIN
  - Year
  - Make
  - Model
  - Color
  - Style
  - Fuel (for vehicles)

| State of Maine Vehicle Registration CLASS REGISTRATION NUMBER                     |                              |          |                                                                                                              |             |                                                                                |                                              |             |                   |   |
|-----------------------------------------------------------------------------------|------------------------------|----------|--------------------------------------------------------------------------------------------------------------|-------------|--------------------------------------------------------------------------------|----------------------------------------------|-------------|-------------------|---|
| Eff_Date is Validation Date But Not Prior To: 0                                   | 3/01/2                       | 2023     | Expires: 03/30                                                                                               | /2024       | Insurance: V                                                                   | VJK                                          | PC          | 1234GH            |   |
| 1FALP528VDG174716                                                                 | 2013                         | FORD     | F150                                                                                                         | COLOR<br>WH | PK                                                                             | TIRES AXLES                                  | NET WEIGHT  | REGISTERED WEIGHT | D |
| BEAR, YOGI, LESSEE<br>BOO BAKERY, INC LESSEE<br>LESSOR<br>CARTOON LEASE FINANCING |                              | UNIT#    | 01/01/<br>135792                                                                                             |             | Base<br>Mil. Rate<br>Local<br>Ex Tax<br>ExTx Ba<br>ExTx Da<br>Fees<br>Agent Fe | 106.95<br>I 106.95<br>te 06/20/2019<br>35.00 |             |                   |   |
| P O BOX 15<br><u>YOURTOWN ME</u><br>18 FRONT ST<br>YOURTOWN ME                    | 04123<br>EGAL RESIDE<br>0444 | NCE CODE | Registration Voi<br>Unless Validate<br>VALIDATED REGIST<br>YOURTOWN<br>04444 06/20/20<br>\$251.90<br>1452578 | d<br>RATION |                                                                                |                                              |             |                   |   |
| PT<br>Tax Receipt #: 7654321 <u>Sticker</u> # (A                                  | D                            |          | (Y) 24D 6543253                                                                                              |             |                                                                                |                                              | Re-Reg.     |                   |   |
| MVR-3VS                                                                           |                              |          |                                                                                                              |             |                                                                                | www.ma                                       | ine.gov/sos |                   |   |