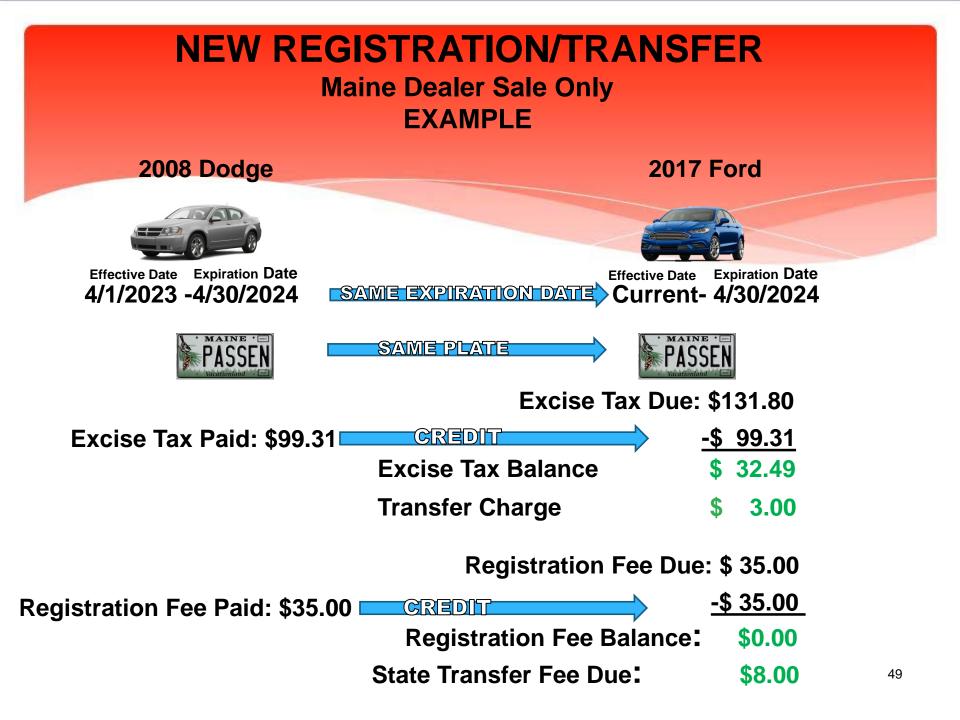

JESSICA<br>LESSOR<br>MAILING ADDRESS<br>PO BOX 15<br>YOURTOWN ME<br>LEGAL RESIDENCE<br>18 FRONT ST                | 07/01/2<br>VEAR<br>2017<br>04123<br>LEGAL RESIDE | State of<br>2023<br>MAKE<br>FORD | Maine Vehicle Expires: 07/3: MODEL FOCUS DOT# DOT# Registration V Unless Validat VALIDATED REGIS VOLUNTOW 04444 04/20/2 S480.64                             | e Registra                                                           | Insurance: WS STYLE THE 4D Base Mil. Rate Local Ex. Tax Ex. Bal Ex. Tx Date Fee Agent Fie Sales ix Title CTA#                                 | ES AXLES<br>32,908<br>.0004<br>131.64<br>131.64<br>131.64<br>042020323<br>35.00<br>6.00<br>275.00<br>33.00 | PC                 | PASSE     | NUMBER       |      | sales | tax and title                  | fees<br>n/<br>) |



### **NEW REGISTRATION/TRANSFER**



If the customer insists on keeping the old yellow registration mark <u>VOID</u> across it.

#### **RE-REGISTRATION/TRANSFER**

Valid excise tax and registration credit from a vehicle no longer in use may be used toward the re-registration of another vehicle on which the registration has expired.

Registration expired March 31, 2022.

2017 Ford



 Re-Reg with new expiration date

2008 Ford



 Current registration expires 4/30/2024.
 Vehicle was sold and credit is available to use.



# **NAME ADDITIONS/DELETIONS**

- It may be necessary to use the MV-138 when doing a NROP or Transfer.
- The names on each side have to "balance" like on a see-saw.



### **NAME ADDITIONS/DELETIONS**

It may be necessary to use the MV-138 when there is one name on MVT-2