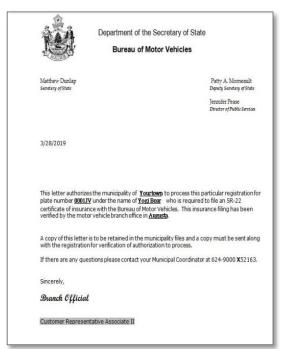

#### Insurance MUST be shown prior to a registration being processed.

- Verify Coverage Dates
- Verify Year, Make, Model, Vin #
- Insurance card may be in a name other than the registrants, provided there is no transfer of ownership.
- If required to file an SR-22 (Proof of Financial Responsibility), call: (207)624-9000 ext. 52109 for authorization to complete.
- Call a Municipal Coordinator if unsure.

#### Additionally:

Customer may display an SR-22 Authorization Letter from the BMV Branch Office. The form must identify the specific vehicle being registered and must be collected once processed. Customer has 30 days to process once issued.

### **REGISTRATION SUSPENDED DO NOT ISSUE**

A pre-print displaying this message in the address section: REGISTRATION SUSPENDED DO NOT ISSUE CONTACT: 207-624-9000 Ext. 52163 Call your Municipal Coordinator to verify status.

- 1. You may collect the Excise Tax Only and refer the registrant to the BMV if suspension remains.
- 2. If no longer suspended, a new MVR would need to be produced replacing "DO NOT ISSUE" with the customer's address.