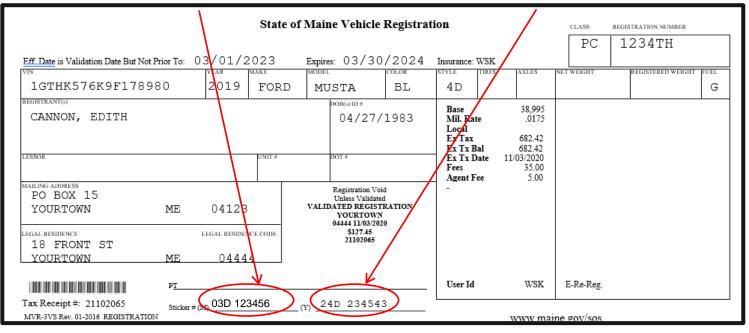

-

100.00

-

states and the last

2 Parks

|                                 | REGISTRATION                                         |                                                                                                                                                |                 |  |  |  |  |  |  |
|---------------------------------|------------------------------------------------------|------------------------------------------------------------------------------------------------------------------------------------------------|-----------------|--|--|--|--|--|--|
|                                 | VIN YEAR                                             | MODEL COLOR FUEL<br>MAKE STYLE                                                                                                                 |                 |  |  |  |  |  |  |
| ** ** * * * * * * * * * * * * * | Eff Date is Validation Date But Not Prior To: 03/01/ | MAKE V MODEL V COLOR V STYLE V TIRES AXLES NET WEIGHT REGISTI                                                                                  |                 |  |  |  |  |  |  |
|                                 | <ul> <li>Required information</li> </ul>             | State of Maine Vehicle Registration  Eff: Date is Validation Date But Not Prior To: 03/01/2023 Expires: 03/30/2024 Insurance: WJK  CLASS PC 1. | STRATION NUMBER |  |  |  |  |  |  |

- VIN
- Year
- Make
- Model
- Color
- Style
- Fuel (for vehicles)

|                                                                                                                                                                          |                               | CLASS    | REGISTRATION NUMBER                                                                                                                                     |             | 1                                                                 |             |                                                          |             |                  |             |  |
|--------------------------------------------------------------------------------------------------------------------------------------------------------------------------|-------------------------------|----------|---------------------------------------------------------------------------------------------------------------------------------------------------------|-------------|-------------------------------------------------------------------|-------------|----------------------------------------------------------|-------------|------------------|-------------|--|
| Eff Date is Validation Date But Not Prior To                                                                                                                             | : 03/01/2                     | 2023     | Expires: 03/30                                                                                                                                          | /2024       | Insurance:                                                        | WJK         |                                                          | PC          | 1234GH           |             |  |
| 1FALP528VDG174716                                                                                                                                                        | 2013                          | FORD     | F150                                                                                                                                                    | WH          | PK                                                                | TIRES       | AXLES                                                    | NET WEIGHT  | REGISTERED WEIGH | T FUEL<br>D |  |
| REGISTERANT(s)<br>BEAR, YOGI, LESSEE<br>BOO BAKERY, INC LESSI<br>LESSOR<br>MAILING ADDRESS<br>P O BOX 15<br>YOURTOWN ME<br>LEGAL RESIDENCE<br>18 FRONT ST<br>YOURTOWN ME | 04123<br>LEGAL RESIDE<br>0444 | NCE CODE | CORENTS #<br>01/01/<br>135792<br>DOT#<br>Registration Vok<br>Unless Validated<br>VALIDATED REGIST<br>YOURTOWN<br>04444 06/20/201<br>\$251.90<br>1452578 | i<br>RATION | Mil. Ra<br>Local<br>Ex Tax<br>EXIX B<br>EXIX D<br>Fees<br>Agent I | Bal<br>Date | .0065<br>106.95<br>106.95<br>06/20/2019<br>35.00<br>6.00 |             |                  |             |  |
| PT         PT           Tax Receipt #: 7654321         Stiel                                                                                                             | eer # (M)                     |          | (Y) 24D 6543253                                                                                                                                         |             |                                                                   |             |                                                          | Re-Reg.     |                  |             |  |
| MVR-3VS Rev. 01-2016_REGISTRATION                                                                                                                                        |                               |          |                                                                                                                                                         |             |                                                                   |             | www.mai                                                  | ine.gov/sos |                  |             |  |

- Required information
  - VIN
  - Year
  - Make
  - Model
  - Color
  - Style
  - Fuel (for vehicles)

| State of Maine Vehicle Registration CLASS REGISTRATION NUMBER                     |                              |          |                                                                                                              |             |                                                                                |                                              |             |                   |   |
|-----------------------------------------------------------------------------------|------------------------------|----------|--------------------------------------------------------------------------------------------------------------|-------------|--------------------------------------------------------------------------------|----------------------------------------------|-------------|-------------------|---|
| Eff_Date is Validation Date But Not Prior To: 0                                   | 3/01/2                       | 2023     | Expires: 03/30                                                                                               | /2024       | Insurance: V                                                                   | VJK                                          | PC          | 1234GH            |   |
| 1FALP528VDG174716                                                                 | 2013                         | FORD     | F150                                                                                                         | COLOR<br>WH | PK                                                                             | TIRES AXLES                                  | NET WEIGHT  | REGISTERED WEIGHT | D |
| BEAR, YOGI, LESSEE<br>BOO BAKERY, INC LESSEE<br>LESSOR<br>CARTOON LEASE FINANCING |                              | UNIT#    | 01/01/<br>135792                                                                                             |             | Base<br>Mil. Rate<br>Local<br>Ex Tax<br>ExTx Ba<br>ExTx Da<br>Fees<br>Agent Fe | 106.95<br>I 106.95<br>te 06/20/2019<br>35.00 |             |                   |   |
| P O BOX 15<br><u>YOURTOWN ME</u><br>18 FRONT ST<br>YOURTOWN ME                    | 04123<br>EGAL RESIDE<br>0444 | NCE CODE | Registration Voi<br>Unless Validate<br>VALIDATED REGIST<br>YOURTOWN<br>04444 06/20/20<br>\$251.90<br>1452578 | d<br>RATION |                                                                                |                                              |             |                   |   |
| PT<br>Tax Receipt #: 7654321 <u>Sticker</u> # (A                                  | D                            |          | (Y) 24D 6543253                                                                                              |             |                                                                                |                                              | Re-Reg.     |                   |   |
| MVR-3VS                                                                           |                              |          |                                                                                                              |             |                                                                                | www.ma                                       | ine.gov/sos |                   |   |