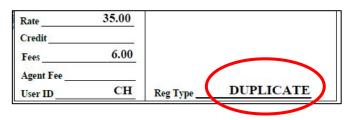

### **NEW LEVEL**

- Re-registration with a weight change up to 26,000 lbs.
- Re-registration without weight change up to 100,000 lbs.
- New registration with old plate (NROP) up to 26,000 lbs.- Private/Dealer.
- New registration transfer up to 26,000 lbs.
- Private sale with title application (MVT-2) and sales tax applications.
- Name Addition/Deletion (MV-138).
- Duplicate registration (MV-11) and Stickers.
- Special Registration Permit (MVR-10).
- Excise Tax Reimbursement for applicable vehicles registered for over 26,000 lbs.
- Transit plate with or without Permit to move to an inspection station.
  - MUNICIPAL AGENTS MAY ISSUE THIS PERMIT ONLY IN CONJUNCTION WITH THE ISSUANCE OF A TRANSIT PLATE.
- Issuance of plates on any registration, including renewals and corrections, provided the town is authorized to carry that class of plates.

### **MUNICIPAL FEES**

Duplicates

- Transit Plates
- Special Reg Permits
- Specialty Plate Switches

- Additional fee for completing registration from another town.
- These fees are retained by the municipality and are indicated on the registration. <u>Do not</u> include these fees in the Cash Report.
- Maine Revenue Service designates which towns will handle registrations for residents of specific unorganized territories.
   Please call a Municipal Coordinator for more info.