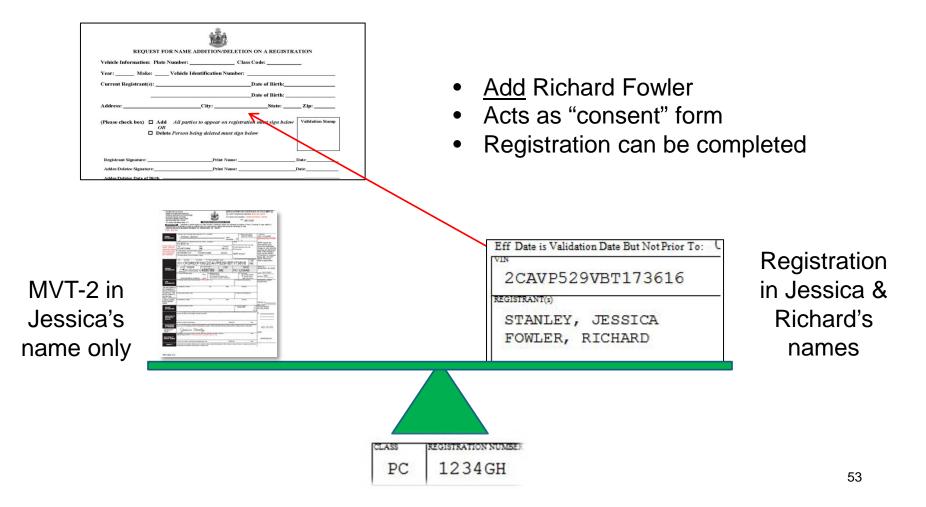

stomer insists on keeping the old yellow registration mark <u>VOID</u> across it.

#### **RE-REGISTRATION/TRANSFER**

Valid excise tax and registration credit from a vehicle no longer in use may be used toward the re-registration of another vehicle on which the registration has expired.

Registration expired March 31, 2022.

2017 Ford



 Re-Reg with new expiration date

2008 Ford



 Current registration expires 4/30/2024.
 Vehicle was sold and credit is available to use.



# **NAME ADDITIONS/DELETIONS**

- It may be necessary to use the MV-138 when doing a NROP or Transfer.
- The names on each side have to "balance" like on a see-saw.



### **NAME ADDITIONS/DELETIONS**

It may be necessary to use the MV-138 when there is one name on MVT-2 and customer wants two names on registration.



### REQUEST FOR NAME ADDITION/DELETION ON A REGISTRATION

| 138 |
|-----|
|     |

| REQUEST FOR N                                                                                                                                                                                                                                                     | NAME ADDITION/DELETION                                                                                                                                            | ON A REGISTI                                                                               | RATION                                           |
|------------------------------------------------------------------------------------------------------------------------------------------------