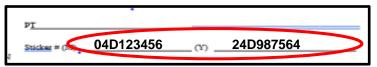

- VIN
- Year
- Make
- Model
- Color
- Style
- Fuel (for vehicles)

|                                                                                                                                                                          |                               | CLASS    | REGISTRATION NUMBER                                                                                                                                     |             | 1                                                                 |             |                                                          |             |                  |             |  |
|--------------------------------------------------------------------------------------------------------------------------------------------------------------------------|-------------------------------|----------|---------------------------------------------------------------------------------------------------------------------------------------------------------|-------------|-------------------------------------------------------------------|-------------|----------------------------------------------------------|-------------|------------------|-------------|--|
| Eff Date is Validation Date But Not Prior To                                                                                                                             | : 03/01/2                     | 2023     | Expires: 03/30                                                                                                                                          | /2024       | Insurance:                                                        | WJK         |                                                          | PC          | 1234GH           |             |  |
| 1FALP528VDG174716                                                                                                                                                        | 2013                          | FORD     | F150                                                                                                                                                    | WH          | PK                                                                | TIRES       | AXLES                                                    | NET WEIGHT  | REGISTERED WEIGH | T FUEL<br>D |  |
| REGISTERANT(s)<br>BEAR, YOGI, LESSEE<br>BOO BAKERY, INC LESSI<br>LESSOR<br>MAILING ADDRESS<br>P O BOX 15<br>YOURTOWN ME<br>LEGAL RESIDENCE<br>18 FRONT ST<br>YOURTOWN ME | 04123<br>LEGAL RESIDE<br>0444 | NCE CODE | CORENTS #<br>01/01/<br>135792<br>DOT#<br>Registration Vok<br>Unless Validated<br>VALIDATED REGIST<br>YOURTOWN<br>04444 06/20/201<br>\$251.90<br>1452578 | i<br>RATION | Mil. Ra<br>Local<br>Ex Tax<br>EXIX B<br>EXIX D<br>Fees<br>Agent I | Bal<br>Date | .0065<br>106.95<br>106.95<br>06/20/2019<br>35.00<br>6.00 |             |                  |             |  |
| PT         PT           Tax Receipt #: 7654321         Stiel                                                                                                             | eer # (M)                     |          | (Y) 24D 6543253                                                                                                                                         |             |                                                                   |             |                                                          | Re-Reg.     |                  |             |  |
| MVR-3VS Rev. 01-2016_REGISTRATION                                                                                                                                        |                               |          |                                                                                                                                                         |             |                                                                   |             | www.mai                                                  | ine.gov/sos |                  |             |  |

- Required information
  - VIN
  - Year
  - Make
  - Model
  - Color
  - Style
  - Fuel (for vehicles)

| State of Maine Vehicle Registration CLASS REGISTRATION NUMBER                     |                              |          |                                                                                                              |             |                                                                                |                                              |             |                   |   |
|-----------------------------------------------------------------------------------|------------------------------|----------|--------------------------------------------------------------------------------------------------------------|-------------|--------------------------------------------------------------------------------|----------------------------------------------|-------------|-------------------|---|
| Eff_Date is Validation Date But Not Prior To: 0                                   | 3/01/2                       | 2023     | Expires: 03/30                                                                                               | /2024       | Insurance: V                                                                   | VJK                                          | PC          | 1234GH            |   |
| 1FALP528VDG174716                                                                 | 2013                         | FORD     | F150                                                                                                         | COLOR<br>WH | PK                                                                             | TIRES AXLES                                  | NET WEIGHT  | REGISTERED WEIGHT | D |
| BEAR, YOGI, LESSEE<br>BOO BAKERY, INC LESSEE<br>LESSOR<br>CARTOON LEASE FINANCING |                              | UNIT#    | 01/01/<br>135792                                                                                             |             | Base<br>Mil. Rate<br>Local<br>Ex Tax<br>ExTx Ba<br>ExTx Da<br>Fees<br>Agent Fe | 106.95<br>I 106.95<br>te 06/20/2019<br>35.00 |             |                   |   |
| P O BOX 15<br><u>YOURTOWN ME</u><br>18 FRONT ST<br>YOURTOWN ME                    | 04123<br>EGAL RESIDE<br>0444 | NCE CODE | Registration Voi<br>Unless Validate<br>VALIDATED REGIST<br>YOURTOWN<br>04444 06/20/20<br>\$251.90<br>1452578 | d<br>RATION |                                                                                |                                              |             |                   |   |
| PT<br>Tax Receipt #: 7654321 <u>Sticker</u> # (A                                  | D                            |          | (Y) 24D 6543253                                                                                              |             |                                                                                |                                              | Re-Reg.     |                   |   |
| MVR-3VS                                                                           |                              |          |                                                                                                              |             |                                                                                | www.ma                                       | ine.gov/sos |                   |   |