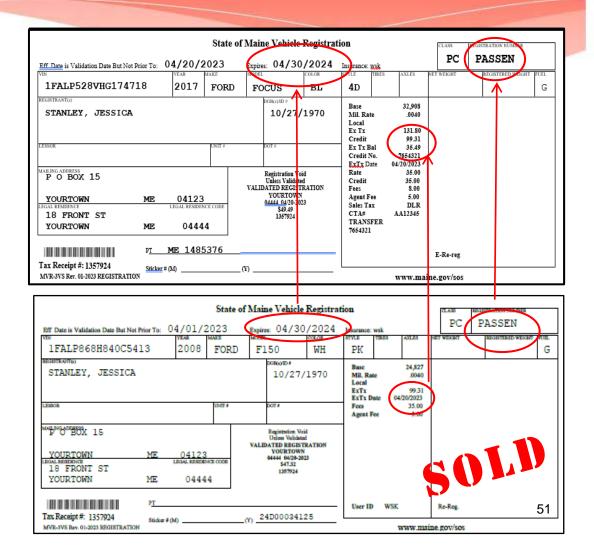

ix Title CTA#                                 | ES AXLES<br>32,908<br>.0004<br>131.64<br>131.64<br>131.64<br>042020323<br>35.00<br>6.00<br>275.00<br>33.00 | PC                 | PASSE     | NUMBER       |      | sales | tax and title                  | fees<br>n/<br>) |



### **NEW REGISTRATION/TRANSFER**



If the customer insists on keeping the old yellow registration mark <u>VOID</u> across it.

#### **RE-REGISTRATION/TRANSFER**

Valid excise tax and registration credit from a vehicle no longer in use may be used toward the re-registration of another vehicle on which the registration has expired.

Registration expired March 31, 2022.

2017 Ford



 Re-Reg with new expiration date

2008 Ford



 Current registration expires 4/30/2024.
 Vehicle was sold and credit is available to use.



# **NAME ADDITIONS/DELETIONS**

- It may be necessary to use the MV-138 when doing a NROP or Transfer.
- The names on each side have to "balance" like on a see-saw.



### **NAME ADDITIONS/DELETIONS**

It may be necessary to use the MV-138 when there is one name on MVT-2 and customer wants two names on registration.



### REQUEST FOR NAME ADDITION/DELETION ON A REGISTRATION

| 138 |
|-----|
|     |

| REQUEST FOR N                                                                                                                                                                                                                                                     | NAME ADDITION/DELETION