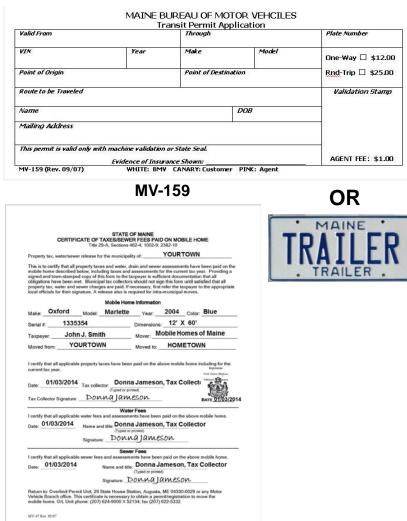

### **NEW LEVEL**

- Re-registration with a weight change up to 26,000 lbs.
- Re-registration without weight change up to 100,000 lbs.
- New registration with old plate (NROP) up to 26,000 lbs.- Private/Dealer.
- New registration transfer up to 26,000 lbs.
- Private sale with title application (MVT-2) and sales tax applications.
- Name Addition/Deletion (MV-138).
- Duplicate registration (MV-11) and Stickers.
- Special Registration Permit (MVR-10).
- Excise Tax Reimbursement for applicable vehicles registered for over 26,000 lbs.
- Transit plate with or without Permit to move to an inspection station.
  - MUNICIPAL AGENTS MAY ISSUE THIS PERMIT ONLY IN CONJUNCTION WITH THE ISSUANCE OF A TRANSIT PLATE.
- Issuance of plates on any registration, including renewals and corrections, provided the town is authorized to carry that class of plates.