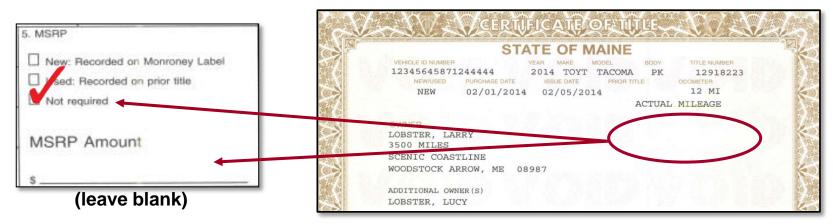

#### **MONRONEY LABEL ~ WINDOW STICKER** ONLY FOR A VEHICLE THAT HAS NEVER BEEN REGISTERED OR TITLED

**Note:** Monroney Labels are required on all new vehicles sold with a GVWR of less than 8,500 lbs.