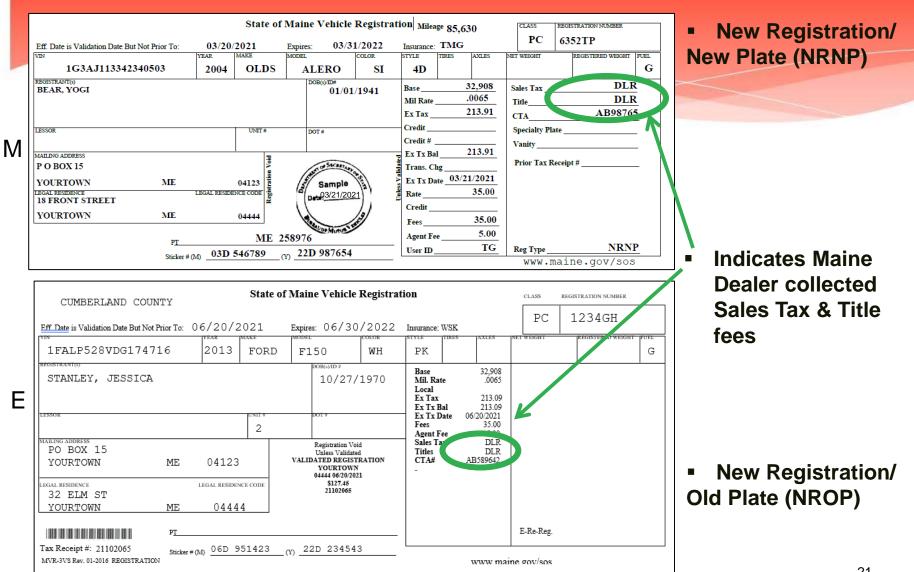

### **THE "MANUAL PREPRINT"**

- **Review for accuracy.**
- If accurate, use Excel spreadsheet to complete. X
- If information is incorrect or missing, type out the registration using the Adobe template.

Information SHOULD NOT be hand-written!

|             | <sup>age</sup> 521<br>WSK |       | CLASS<br>CO              | REGISTRATION            | NUMBER    |
|-------------|---------------------------|-------|--------------------------|-------------------------|-----------|
| style<br>00 | TIRES                     | AXLES | NET WEIGHT               |                         | ,000 FUEL |
|             |                           |       | CORRECTED<br>TIRES, AXLE | ) STYLE,<br>S, REG. WGT | PDF       |
|             |                           |       | Reg Type                 | RE-REG                  | 10        |