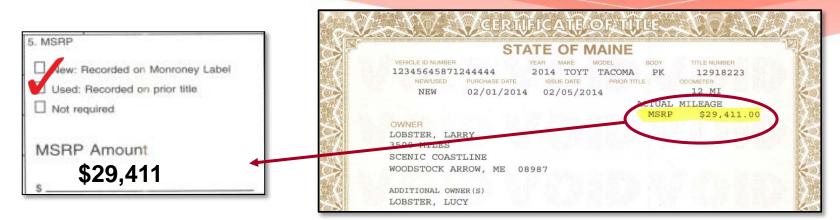

#### **MONRONEY LABEL ~ WINDOW STICKER** ONLY FOR A VEHICLE THAT HAS NEVER BEEN REGISTERED OR TITLED

**Note:** Monroney Labels are required on all new vehicles sold with a GVWR of less than 8,500 lbs.